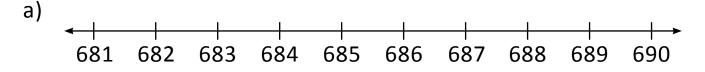

6) Which number comes just after 120? <u>121</u>.

\_\_\_\_\_

- 1) Which number comes just before 685? \_\_\_\_\_.
- 2) Which number comes just after 682? \_\_\_\_\_.
- 3) Which number comes in between 683 and 685? \_\_\_\_\_.
- 4) How many numbers are there in between 681 and 689? \_\_\_\_\_
- 5) Which number comes just before **687**? \_\_\_\_\_.
- 6) Which number comes just after 689? \_\_\_\_\_.