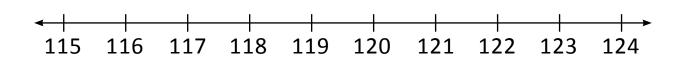

## ADDITIONS NUMBER LINES

Answer the following questions using number lines. Example:

1) Which number comes just before 116? <u>115</u>.

- 2) Which number comes just after 123? <u>124</u>.
- 3) Which number comes in between 117 and 119? 118.
- 4) How many numbers are there in between 115 and 120? Four .
- 5) Which number comes just before 118? <u>117</u>.

6) Which number comes just after 120? <u>121</u>.

\_\_\_\_\_

- 1) Which number comes just before 685? \_\_\_\_\_.
- 2) Which number comes just after 682? \_\_\_\_\_.
- 3) Which number comes in between 683 and 685? \_\_\_\_\_.
- 4) How many numbers are there in between 681 and 689? \_\_\_\_\_
- 5) Which number comes just before **687**? \_\_\_\_\_.
- 6) Which number comes just after 689? \_\_\_\_\_.